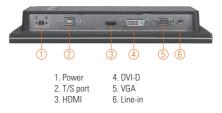

## Specifications

| Input Signal       | DVI-D                                                                                   |                                                                   |  |
|--------------------|-----------------------------------------------------------------------------------------|-------------------------------------------------------------------|--|
|                    | VGA                                                                                     |                                                                   |  |
|                    | HDMI                                                                                    |                                                                   |  |
|                    | Touchscreen: Serial RS-232 or USB interface                                             |                                                                   |  |
| I/O Connectors     | 1 x RS-232 or USB for touchscreen version                                               |                                                                   |  |
|                    | 1 x DVI-D<br>1 x VGA                                                                    |                                                                   |  |
|                    |                                                                                         |                                                                   |  |
|                    | 1 x Screw-type DC power input                                                           |                                                                   |  |
| Power Adapter      | Screw-type external AC/DC power adapter                                                 |                                                                   |  |
| Power Consumption  | 15 W                                                                                    |                                                                   |  |
| Touchscreen        | Thickness                                                                               | Resistive: 3.2 mm                                                 |  |
|                    | Light Transmission                                                                      | Resistive: 80%                                                    |  |
|                    | Power Consumption                                                                       | Resistive: +5V @ 100mA                                            |  |
|                    | Touch Life                                                                              | Resistive: 35million touches                                      |  |
|                    |                                                                                         | Controller interface: RS-232 D-type<br>9pin male connector or USB |  |
| Dimensions         |                                                                                         |                                                                   |  |
|                    | 260.8 mm (10.27") x 38 mm (1.5") x 194.1 mm (7.64")                                     |                                                                   |  |
| Packing Dimensions | 372 mm (14.65") x 99 mm (3.9") x 274 mm (10.79")                                        |                                                                   |  |
| Weight (net/gross) | TBD                                                                                     |                                                                   |  |
| Environment        | Operating temperature: $0^{\circ}C \sim +50^{\circ}C (+32^{\circ}F \sim +122^{\circ}F)$ |                                                                   |  |
|                    | Relative humidity: 20%~90% @ 40°C, non-condensing                                       |                                                                   |  |
| Packing List       | 1 x VGA cable                                                                           |                                                                   |  |
|                    | 1 x RS232 or USB cable for touchscreen (for touch version)<br>1 x Audio cable           |                                                                   |  |
|                    | 1 x EU/US power cord (for AC version)                                                   |                                                                   |  |
| Certificate        | CF                                                                                      |                                                                   |  |
| Gertificate        | UĽ                                                                                      |                                                                   |  |