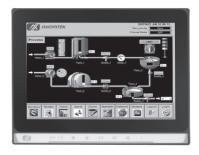

#### Introduction

The P6103W is an ultra slim industrial LCD monitor, which adopts 10.1-inch 350 nits WXGA LED backlight LCD display and supports multi-signal interfaces including DVI, VGA and HDMI. Featuring NEMA 4/12 & IP65 compliant front bezel, screw-type adaptor plug design, and 12/24V DC-In means it is fit for all kinds of industrial environments. Moreover, the P6103W supports panel mount, wall mount or VESA FPMPMI (Video Electronics Standards Association Flat Panel Monitor Physical Mounting Interface) mounting. With the compact mechanism design, users can enjoy free from space constraint. It is especially suitable for POI/POS, excellent HMI and all kinds of heavy-duty industrial fields.