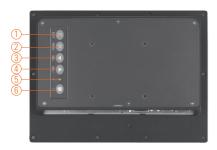

# 10.1" WXGA TFT Widescreen Industrial LCD Monitor

# Features

- 10.1" WXGA TFT LED backlight LCD
- 10.1" projected capacitive multi-touch
- NEMA 4/12 (IP65)- compliant flat panel monitor
- Supports panel mount, wall mount and VESA arm
- Full range screw-type (locked) AC-in or 12V/24V DC-in (option)
- DVI-D, VGA and HDMI with multi-signal inputs





1. Exit 2. Menu 3. SEL-4. SEL+ 5. Power LED 6. Power switch



#### Introduction

The P6103W is an ultra slim industrial LCD monitor, which adopts 10.1-inch 350 nits WXGA LED backlight LCD display and supports multi-signal interfaces including DVI, VGA and HDMI. Featuring NEMA 4/12 & IP65 compliant front bezel, screw-type adaptor plug design, and 12/24V DC-In means it is fit for all kinds of industrial environments. Moreover, the P6103W supports panel mount, wall mount or VESA FPMPMI (Video Electronics Standards Association Flat Panel Monitor Physical Mounting Interface) mounting. With the compact mechanism design, users can enjoy free from space constraint. It is especially suitable for POI/POS, excellent HMI and all kinds of heavy-duty industrial fields.

# Specifications

| Front Beze